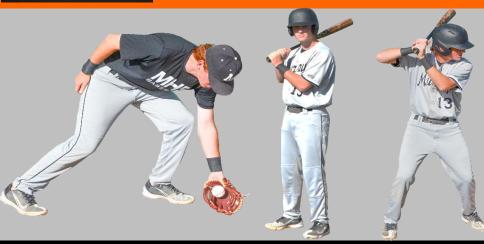

# **#13 EASTON FLOYD**

CLASS OF 2024
HEIGHT 6'3
WEIGHT 195
THROWS RIGHT
BATS RIGHT
POSITION 3B / 1B

HOMETOWN

**KEARNS** 

| AGE  | TEAM        | LEAGUE                 |
|------|-------------|------------------------|
| 4u   |             |                        |
| 5u   |             |                        |
| 6u   | YANKEES     | KEARNS REC LEAGUE      |
| 7u   | WHITE SOCKS | COPPERHILLS REC LEAGUE |
| 8u   | ATHLETICS   | COPPERHILLS REC LEAGUE |
| 9u   | ATHLETICS   | COPPERHILLS REC LEAGUE |
| 10u  | UTAH TRIBE  | UTAH SELECT LEAGUE     |
| 11u  | SLIDERS     | UTAH SELECT LEAGUE     |
| 12u  | SLIDERS     | UTAH SELECT LEAGUE     |
| 13u  | SLIDERS     | UTAH SELECT LEAGUE     |
| 14u  | STRIKERS    | SALT LAKE C.C. LEAGUE  |
| 9TH  | KEARNS HIGH | CLASS 6A - REGION 2    |
| 10TH | MURRAY HIGH | CLASS 5A - REGION 6    |
| 11TH | MURRAY HIGH | CLASS 5A - REGION 6    |
| 12TH | MURRAY HIGH | CLASS 5A - REGION 4    |
|      |             |                        |